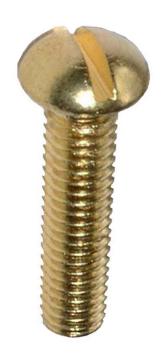

## 2BA050 - 2BA SLOT ROUND SCREW BRASS

## Description:

Brass slot round screw with a self coloured finish.

Finish:

Self colour

Standard:

BS 57 Slotted

Material:

**Brass** 

## Additional Notes:

This slot pan round screw comes in a range of sizes. Shown in the table below.