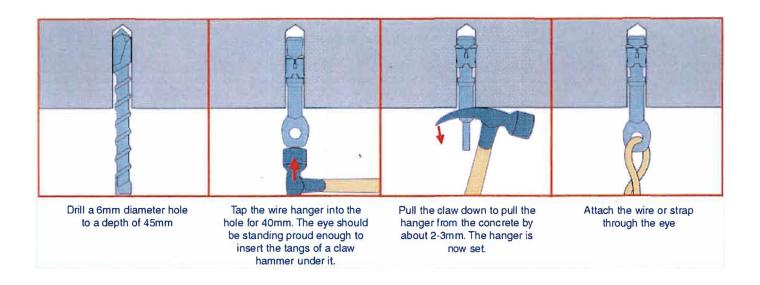

Follow up expansion feature ensures automatic setting

# **WIRE HANGER SIZE AND INSTALLATION**

| Size   | CODE   | HOLD DIAMETER | HOLE DEPTH | EYE HOLE DIAMETER | BOX QTY |
|--------|--------|---------------|------------|-------------------|---------|
| 6 x 60 | IWH660 | 6mm           | 45mm       | 6.5mm             | 100     |