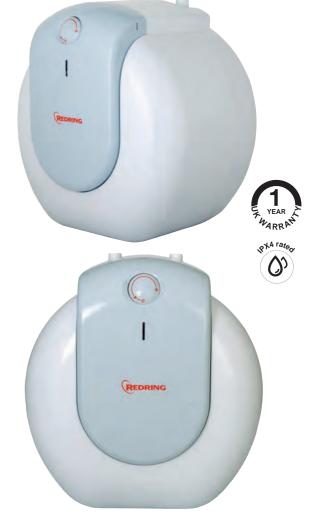

# **TS Stored Water Heaters**

Small Capacity Stored Water Heaters

Compact under sink unvented water storage heaters ideal for a single kitchen sink or multiple handwash basin applications.

TS15 15Ltr Stored

Water Heater 2kW

- Supplied with accompanying pressure relief valve
- Thermal Insulation 20mm ±4mm and stainless steel water outlet
- Removable flange for easy access to magnesium anode and heating element