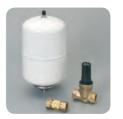

atalogue<br>Number | Description                           | Energy<br>Rating                                                                  | Efficiency<br>(%) | kWh/Year<br>Q elec | Noise<br>(dB) | Load<br>Profile |
| 47789501            | TS10 10Ltr Stored<br>Water Heater 2kW | С                                                                                 | 29                | 623                | 15            | XXS             |

С

#### Accessories

47789601

| Catalogue<br>Number | Model/Description                 |
|---------------------|-----------------------------------|
| 87783101            | CWP Cold Water Control Pack       |
| 87783103            | TBV Thermostatic Blending Valve   |
| 97783236            | TUN Tundish 1/2" male 3/4" female |

29

655

15

XXS













Expansion vessel, pressure reducing valve and check valve



#### Stored Water Heaters 47