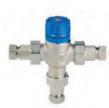

#### Accessories

47789601

| Catalogue<br>Number | Model/Description                 |
|---------------------|-----------------------------------|
| 87783101            | CWP Cold Water Control Pack       |
| 87783103            | TBV Thermostatic Blending Valve   |
| 97783236            | TUN Tundish 1/2" male 3/4" female |