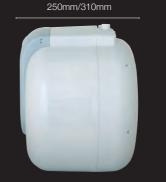

# **TS Stored Water Heaters**

Small Capacity Stored Water Heaters

Compact under sink unvented water storage heaters ideal for a single kitchen sink or multiple handwash basin applications.