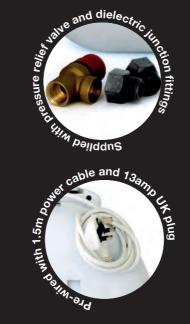

TS15 15Ltr Stored

Water Heater 2kW

- Supplied with accompanying pressure relief valve
- Thermal Insulation 20mm ±4mm and stainless steel water outlet
- Removable flange for easy access to magnesium anode and heating element