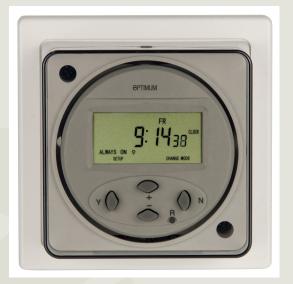

## **OP-SBDIGI**

7 DAY DIGITAL TIME SWITCH SOCKET-BOX MOUNTING VOLT-FREE CHANGEOVER SWITCHING

OP-SBDIGI IS A DIGITAL 24-HOUR / 7 DAY TIME SWITCH. MINIMUM SWITCHING TIME 1 MINUTE. THE TIMER IS SUITABLE FOR INSTATLLATION ON A SURFACE OR IN-WALL PATTRESS BOX. THE TIMER CONTROLS A VOLT-FREE CHANGEOVER SWITCH, WITH A RESISTIVE RATING OF 16 AMPERES.

TEMPERATURE RATING -20T55

ACCURACY QUARTZ REGULATED (typically +/- 2.5 sec / day)

MINIMUM SWITCHING 1 MINUTE

MANUAL OVERRIDE FIX ON / TIMED / FIX OFF

TFC GROUP LLP, TOWER HOUSE, VALE RISE, TONBRIDGE, KENT TN9 1TB