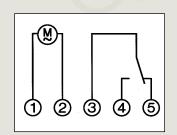

DIMENSIONS (see drawing below)

CONNECTIONS 5 X WIRE-PROTECT SCREW TERMINALS + EARTH PARK

WEIGHT 160g

POWER CONSUMPTION 1vA @ 230V 50Hz

RESISTIVE LOAD 16 AMPERES

INDUCTIVE LOAD 4 AMPERES (cos Ø 0.6)

MINIMUM LOAD 100mA @ 20v AC/DC