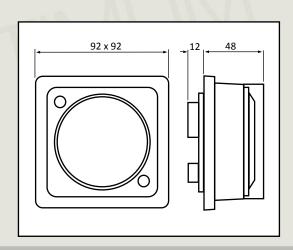

DIMENSIONS (see drawing below)

CONNECTIONS 5 X WIRE-PROTECT SCREW TERMINALS + EARTH PARK

WEIGHT 160g

POWER CONSUMPTION 1vA @ 230V 50Hz

RESISTIVE LOAD 16 AMPERES

INDUCTIVE LOAD 4 AMPERES (cos Ø 0.6)

MINIMUM LOAD 100mA @ 20v AC/DC