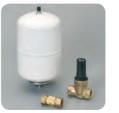

- Supplied with fitted magnesium sacrificial anode, wall bracket and
- MW heaters have a factory fitted temperature and pressure relief device for safe and easy installation
- EW heaters are supplied, with an accompanying 6bar expansion relief valve (relevant safety protection devices may be required to complete the installation)

BEAB Approved

EW

Expansion vessel, pressure reducing valve and check valve

Thermostatic Blending Valve

Tundish 1/2" male 3/4" female