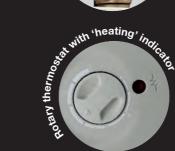

## Key features

- Compact design for wall or floor mounting under handwash basins and kitchen sinks, with remote siting option
- Superior insulation combined with short pipe runs minimises heat loss, saving energy
- Provides a balanced hot and cold water supply, via existing taps or mixers for convenience
- Adjustable thermostat up to 70°C, with safety cut-out protection
- Heating element on/off neon indication