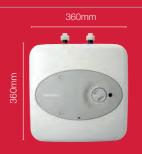

## MW and EW Stored Water Heaters

Small capacity stored water heaters

The MW and EW range of unvented stored water heaters quickly and effectively provides hot water on demand for up to 4 outlets simultaneously, from a mains pressurised water supply and with a B rating for energy efficiency.

MW10: 254mm

MW15: 300mm

## Key features

- Compact design for wall or floor mounting under handwash basins and kitchen sinks, with remote siting option
- Superior insulation combined with short pipe runs minimises heat loss, saving energy
- Provides a balanced hot and cold water supply, via existing taps or mixers for convenience
- Adjustable thermostat up to 70°C, with safety cut-out protection
- Heating element on/off neon indication