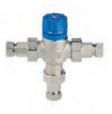

BEAB Approved

EW

Expansion vessel, pressure reducing valve and check valve

Thermostatic Blending Valve

Tundish 1/2" male 3/4" female