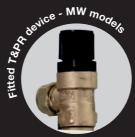

- Supplied with fitted magnesium sacrificial anode, wall bracket and
- MW heaters have a factory fitted temperature and pressure relief device for safe and easy installation
- EW heaters are supplied, with an accompanying 6bar expansion relief valve (relevant safety protection devices may be required to complete the installation)