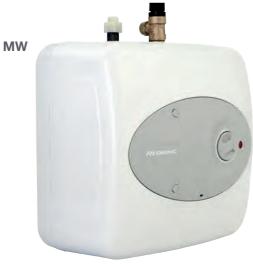

## MW and EW Stored Water Heaters

Small capacity stored water heaters

The MW and EW range of unvented stored water heaters quickly and effectively provides hot water on demand for up to 4 outlets simultaneously, from a mains pressurised water supply and with a B rating for energy efficiency.

- Supplied with fitted magnesium sacrificial anode, wall bracket and
- MW heaters have a factory fitted temperature and pressure relief device for safe and easy installation
- EW heaters are supplied, with an accompanying 6bar expansion relief valve (relevant safety protection devices may be required to complete the installation)

BEAB Approved

EW

Expansion vessel, pressure reducing valve and check valve

Thermostatic Blending Valve

Tundish 1/2" male 3/4" female