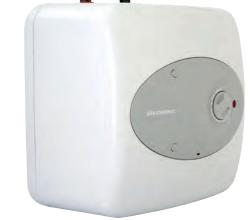

## MW and EW Stored Water Heaters

Small capacity stored water heaters

The MW and EW range of unvented stored water heaters quickly and effectively provides hot water on demand for up to 4 outlets simultaneously, from a mains pressurised water supply and with a B rating for energy efficiency.

MW10: 254mm

MW15: 300mm

## Key features

- Compact design for wall or floor mounting under handwash basins and kitchen sinks, with remote siting option
- Superior insulation combined with short pipe runs minimises heat loss, saving energy
- Provides a balanced hot and cold water supply, via existing taps or mixers for convenience
- Adjustable thermostat up to 70°C, with safety cut-out protection
- Heating element on/off neon indication

- Supplied with fitted magnesium sacrificial anode, wall bracket and
- MW heaters have a factory fitted temperature and pressure relief device for safe and easy installation
- EW heaters are supplied, with an accompanying 6bar expansion relief valve (relevant safety protection devices may be required to complete the installation)

## **Technical information**

Performance: 3kW

Power:

Water: operating water pressure 1–12bar (above 6bar a cold water pack is required) Inlet/outlet connections 15mm (1/2" BSP)

connection points: water inlet and outlet top, cable entry point