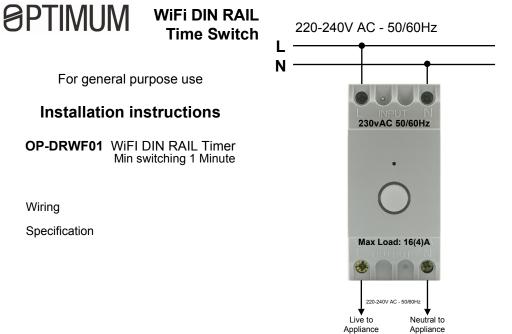

## Specification

COMMS: WiFi ISM 2.4GHz: WLAN 802.11 b/a/n PROG CAPACITY: 20 On/Off Programmes COUNTDOWN: Countdown On or Off Output switches randomly during set RANDOM. period. REPEAT: A repeating cycle that can be set between the ON and OFF times. DIMENSIONS: 45 x 86 x 62 WEIGHT: 130a POWER: 1vA @ 230V 50Hz RESISTIVE LOAD: 16 Amperes INDUCTIVE LOAD: 4 Amperes (cos Ø 0.6) TEMP RATING: -10T55 ACCURACY: Internet Synchronised MIN\_SWITCHING: 1 Minute OVERRIDE: On / Timed / Off