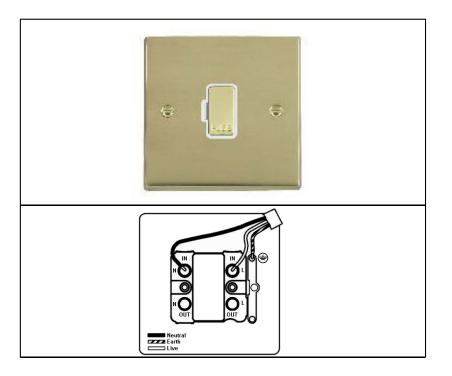

Order Code: 92 FO PB-W

Cheriton Victorian Polished Brass 1 gang 13A Fuse Only. Standard Insert will be Polished Brass with a White surround.

## **Attributes**

Primary Range Cheriton Victorian

Insrt FO
Plate material Metal
Size (single) height 88mm
Size (single) width 88mm
Size (single) depth 8.5mm
Box fixing hole centres 60.3mm

Grid fixing inserts are available on Cheriton Victorian plates. For full details refer to GRID-IT

Grid fixing hole centres details refer to GRID-IT technical pages and GRID-IT catalogue

Minimum wall box depth 35mm Current rating 13 Amp Voltage 220/250V AC Max load 13 Amp IP rating IP2XD Switched Poles none Contact Gap Minimum none Terminal Capacity 1 5 x 1mm2 Terminal Capacity 2 4 x 1.5mm2

Terminal Capacity 4 1 x 4mm2 Multi-Strand

3 x 2.5mm2

Terminal Capacity 5 1 x 6mm2
Earth Terminal Capacity 1 6 x 1mm2
Earth Terminal Capacity 2 5 x 1.5mm2
Earth Terminal Capacity 3 3 x 2.5mm2

**Terminal Capacity 3** 

BS EN ISO Standard

Earth Terminal Capacity 4 2 x 4mm2 Multi-Strand

Earth Terminal Capacity 5 1 x 6mm2
Product Class 1 Must be earthed
Ambient Operating
Temperature -5° to +40°C
Recommended Location
Max installation Altitude 2000m