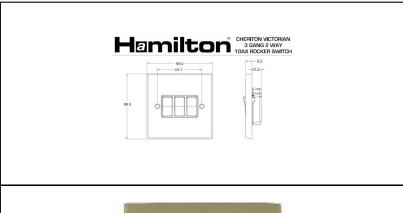

## Order Code: 94 R23 SB-B

Cheriton Victorian Satin Brass 3 gang 2 Way 10AX Rocker. Standard Insert will be Satin Brass with a Black surround.

## **Attributes**

Primary Range Cheriton Victorian

Insrt R23
Plate material Metal
Size (single) height 88mm
Size (single) width 88mm
Size (single) depth 8.5mm
Box fixing hole centres 60.3mm

Grid fixing hole centres