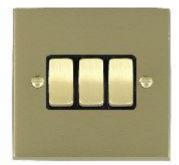

## Order Code: 94 R23 SB-B

Cheriton Victorian Satin Brass 3 gang 2 Way 10AX Rocker. Standard Insert will be Satin Brass with a Black surround.