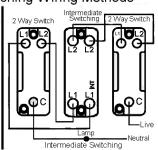

## 2 Way and Intermediate Switching Wiring Methods







## Order Code: 94 R23 SB-B

Cheriton Victorian Satin Brass 3 gang 2 Way 10AX Rocker. Standard Insert will be Satin Brass with a Black surround.

## **Attributes**

Primary Range Cheriton Victorian

Insrt R23
Plate material Metal
Size (single) height 88mm
Size (single) width 88mm
Size (single) depth 8.5mm
Box fixing hole centres 60.3mm

Grid fixing hole centres

Grid fixing inserts are available on Cheriton Victorian plates. For full details refer to GRID-IT technical pages and

GRID-IT catalogue

Minimum wall box depth

Current rating

Current rating

GRID-IT catalogue

25mm

10AX

Voltage 220/250V AC Max load 10 Amp inductive

IP rating IP2XD
Switched Poles Single
Contact Gap Minimum 3mm
Terminal Capacity 1 5 x 1mm2
Terminal Capacity 2 4 x 1.5mm2
Terminal Capacity 3 1 x 2.5mm2

Terminal