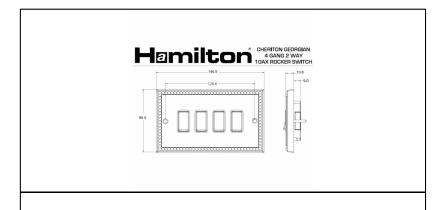

## Order Code: 91 R24 AB-B

Cheriton Georgian Antique Brass 4 gang 2 Way 10AX Rocker. Standard Insert will be Antique Brass with a Black surround.

## **Attributes**

Primary Range Cheriton Georgian

Insrt R24
Plate material Metal
Size (double) height 86mm
Size (double) width 146mm
Size (double) depth 10.8mm
Box fixing hole centres 120.6mm

Grid fixing inserts are available on Cheriton Georgian plates. For full details refer to GRID-IT

Grid fixing hole centres details refer to GRID-IT technical pages and GRID-IT catalogue

Minimum wall box depth 25mm Current rating 10AX

Voltage 220/250V AC
Max load 10 Amp inductive

IP rating IP2XD
Switched Poles Single
Contact Gap Minimum 3mm
Terminal Capacity 1 5 x 1mm2
Terminal Capacity 2 4 x 1.5mm2
Terminal Capacity 3 1 x 2.5mm2