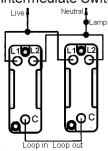

## Order Code: 91 R24 AB-B

Cheriton Georgian Antique Brass 4 gang 2 Way 10AX Rocker. Standard Insert will be Antique Brass with a Black surround.

## **Attributes**

Primary Range Cheriton Georgian

Insrt R24
Plate material Metal
Size (double) height 86mm
Size (double) width 146mm
Size (double) depth 10.8mm
Box fixing hole centres 120.6mm

Grid fixing inserts are available on Cheriton Georgian plates. For full details refer to GRID-IT

Grid fixing hole centres details refer to GRID-IT technical pages and GRID-IT catalogue

Minimum wall box depth 25mm Current rating 10AX

Voltage 220/250V AC
Max load 10 Amp inductive

IP rating IP2XD
Switched Poles Single
Contact Gap Minimum 3mm
Terminal Capacity 1 5 x 1mm2
Terminal Capacity 2 4 x 1.5mm2
Terminal Capacity 3 1 x 2.5mm2