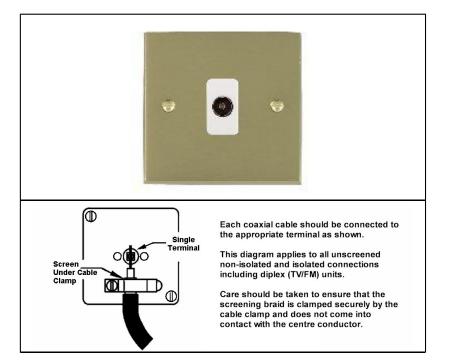

## Order Code : 94 TVI W Cheriton Victorian Satin Brass 1 gang Isolated Television. Standard Insert will be White.

τvi