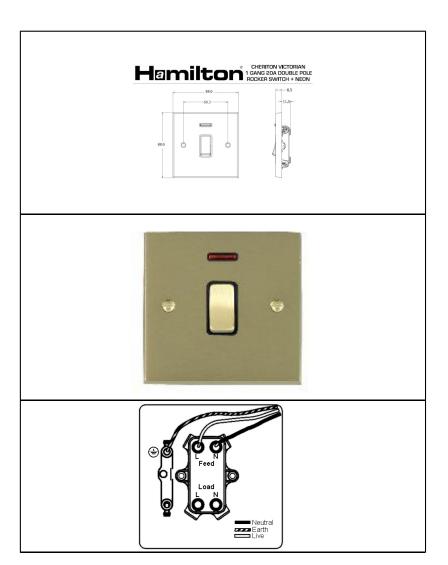

## Order Code: 94 DPN SB-B

Cheriton Victorian Satin Brass 1 gang 20AX
Double Pole Rocker + Neon. Standard Insert
will be Satin Brass with a Black surround.

## **Attributes**

Primary Range Cheriton Victorian

Insrt DPN
Plate material Metal
Size (single) height 88mm
Size (single) width 88mm
Size (single) depth 8.5mm
Box fixing hole centres 60.3mm

Grid fixing inserts are available on Cheriton Victorian plates. For full details refer to GRID-IT

technical pages and GRID-IT catalogue

Minimum wall box depth 25mm
Current rating 20AX
Voltage 220/250V AC

Grid fixing hole centres

Max load 20 Amp inductive IP rating IP2XD

Switched Poles Double
Contact Gap Minimum
Terminal Capacity 1 3 x 2.5mm2

Terminal Capacity 2 2 x 4mm2 Multi-Strand

Terminal Capacity 3  $1 \times 6$ mm2 Earth Terminal Capacity 1  $6 \times 1$ mm2 Earth Terminal Capacity 2  $5 \times 1.5$ mm2 Earth Terminal Capacity 3  $3 \times 2.5$ mm2

Earth Terminal Capacity 4 2 x 4mm2 Multi-Strand

Earth Terminal Capacity 5 1 x 6mm2

Product Class 1 Must be earthed

Ambient Operating
Temperature -5° to +40°C

Recommended Location Indoor use only

Max installation Altitude 2000m