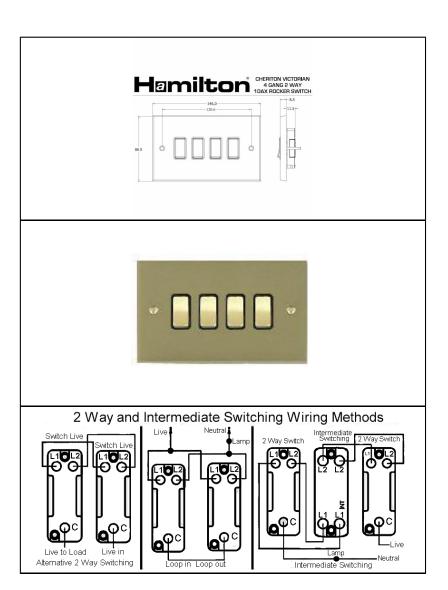

## Order Code: 94 R24 SB-B

Cheriton Victorian Satin Brass 4 gang 2 Way 10AX Rocker. Standard Insert will be Satin Brass with a Black surround.

## **Attributes**

Primary Range Cheriton Victorian

Insrt R24
Plate material Metal
Size (double) height 86mm
Size (double) width 146mm
Size (double) depth 8.5mm
Box fixing hole centres 120.6mm

Grid fixing inserts are available on Cheriton Victorian plates. For full details refer to GRID-IT technical pages and

GRID-IT catalogue
Minimum wall box depth 25mm
Current rating 10AX

Grid fixing hole centres

Voltage 220/250V AC Max load 10 Amp inductive

IP rating IP2XD
Switched Poles Single
Contact Gap Minimum 3mm
Terminal Capacity 1 5 x 1mm2
Terminal Capacity 2 4 x 1.5mm2
Terminal Capacity 3 1 x 2.5mm2