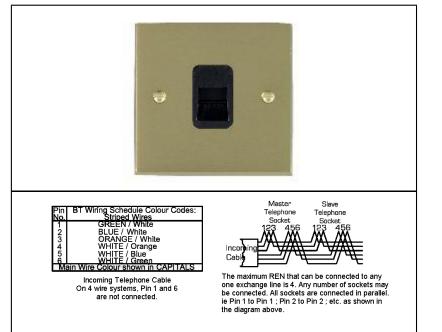

## Order Code : 94 TCM B Cheriton Victorian Satin Brass 1 gang Telephone Master. Standard Insert will be Black.

тсм