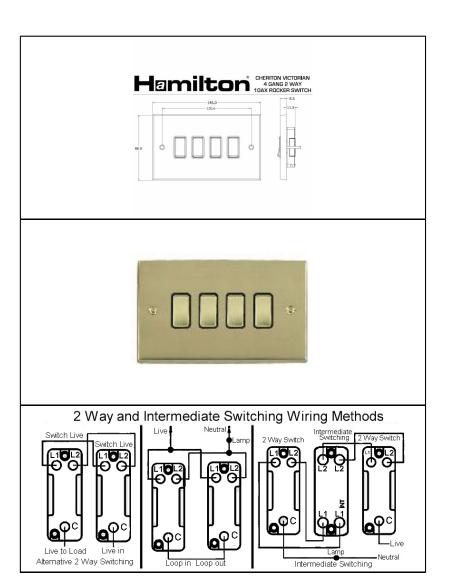

## Order Code: 92 R24 PB-B

Cheriton Victorian Polished Brass 4 gang 2 Way 10AX Rocker. Standard Insert will be Polished Brass with a Black surround.

## **Attributes**

Primary Range Cheriton Victorian

Insrt R24
Plate material Metal
Size (double) height 86mm
Size (double) width 146mm
Size (double) depth 8.5mm
Box fixing hole centres 120.6mm

Grid fixing inserts are available on Cheriton Victorian plates. For full details refer to GRID-IT

Grid fixing hole centres details refer to GRID-IT technical pages and GRID-IT catalogue

Minimum wall box depth 25mm Current rating 10AX

Voltage 220/250V AC Max load 10 Amp inductive

IP rating IP2XD
Switched Poles Single
Contact Gap Minimum 3mm
Terminal Capacity 1 5 x 1mm2
Terminal Capacity 2 4 x 1.5mm2
Terminal Capacity 3 1 x 2.5mm2