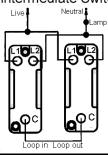

## 2 Way and Intermediate Switching Wiring Methods







## Order Code: 94 R26 SB-W

Cheriton Victorian Satin Brass 6 gang 2 Way 10AX Rocker. Standard Insert will be Satin Brass with a White surround.

## **Attributes**

Primary Range Cheriton Victorian

Insrt R26 Plate material Metal Size (double) height 86mm Size (double) width 146mm Size (double) depth 8.5mm Box fixing hole centres 120.6mm

> Grid fixing inserts are available on Cheriton Victorian plates. For full

Grid fixing hole centres details refer to GRID-IT technical pages and

GRID-IT catalogue

Minimum wall box depth 25mm Current rating 10AX

220/250V AC Voltage Max load 10 Amp inductive IP2XD

IP rating Switched Poles Single Contact Gap Minimum 3mm Terminal Capacity 1 5 x 1mm2 Terminal Capacity 2 4 x 1.5mm2 **Terminal Capacity 3** 1 x 2.5mm2

Terminal Capacity 4 1 x 4mm2 Multi-S