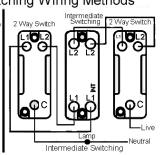

## 2 Way and Intermediate Switching Wiring Methods







## Order Code: 94 R26 SB-W

Cheriton Victorian Satin Brass 6 gang 2 Way 10AX Rocker. Standard Insert will be Satin Brass with a White surround.

## **Attributes**

Primary Range Cheriton Victorian

Insrt R26 Plate material Metal Size (double) height 86mm Size (double) width 146mm Size (double) depth 8.5mm Box fixing hole centres 120.6mm

> Grid fixing inserts are available on Cheriton Victorian plates. For full

Grid fixing hole centres details refer to GRID-IT technical pages and

GRID-IT catalogue

Minimum wall box depth 25mm Current rating 10AX

220/250V AC Voltage Max load 10 Amp inductive IP2XD

IP rating Switched Poles Single Contact Gap Minimum 3mm Terminal Capacity 1 5 x 1mm2 Terminal Capacity 2 4 x 1.5mm2 **Terminal Capacity 3** 1 x 2.5mm2

Terminal Capacity 4 1 x 4mm2 Multi-Str