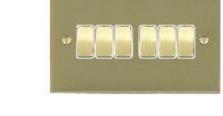

## Order Code: 94 R26 SB-W

Cheriton Victorian Satin Brass 6 gang 2 Way 10AX Rocker. Standard Insert will be Satin Brass with a White surround.