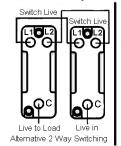

## 2 Way and Intermediate Switching Wiring Methods







## Order Code: 94 R26 SB-W

Cheriton Victorian Satin Brass 6 gang 2 Way 10AX Rocker. Standard Insert will be Satin Brass with a White surround.

## **Attributes**

Primary Range Cheriton Victorian

Insrt R26 Plate material Metal Size (double) height 86mm Size (double) width 146mm Size (double) depth 8.5mm Box fixing hole centres 120.6mm

> Grid fixing inserts are available on Cheriton Victorian plates. For full

Grid fixing hole centres details refer to GRID-IT technical pages and

GRID-IT catalogue

Minimum wall box depth 25mm Current rating 10AX

220/250V AC Voltage Max load 10 Amp inductive IP2XD

IP rating Switched Poles Single Contact Gap Minimum 3mm Terminal Capacity 1 5 x 1mm2 Terminal Capacity 2 4 x 1.5mm2 **Terminal Capacity 3** 1 x 2.5mm2

Terminal Capacity 4 1 x 4mm2 Multi