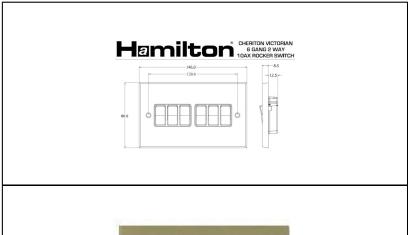

## Order Code: 94 R26 SB-W

Cheriton Victorian Satin Brass 6 gang 2 Way 10AX Rocker. Standard Insert will be Satin Brass with a White surround.

## **Attributes**

Primary Range Cheriton Victorian

Insrt R26 Plate material Metal Size (double) height 86mm Size (double) width 146mm Size (double) depth 8.5mm Box fixing hole centres 120.6mm

> Grid fixing inserts are available on Cheriton Victorian plates. For full

Grid fixing hole centres details refer to GRID-IT technical pages and

GRID-IT catalogue

Minimum wall box depth 25mm Current rating 10AX

220/250V AC Voltage Max load 10 Amp inductive IP2XD

IP rating Switched Poles Single Contact Gap Minimum 3mm Terminal Capacity 1 5 x 1mm2 Terminal Capacity 2 4 x 1.5mm2 **Terminal Capacity 3** 1 x 2.5mm2