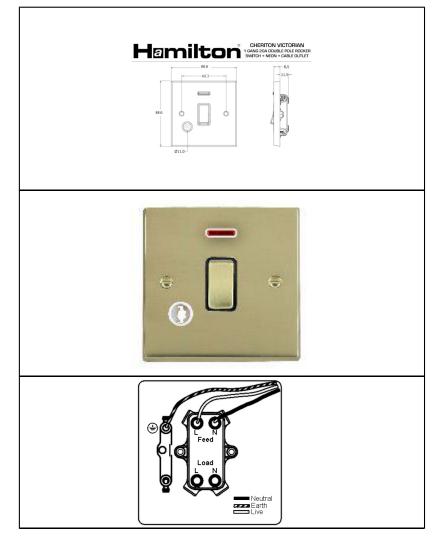

Order Code : 92 DPNC PB-W Cheriton Victorian Polished Brass 1 gang 20AX Double Pole Rocker + Neon + Čable Outlet. Standard Insert will be Polished Brass with a White surround.

## Attributes

**Primary Range** Cheriton Victorian DPNC Insrt Metal Plate material 88mm Size (single) height 88mm Size (single) width Size (single) depth 8.5mm Box fixing hole centres 60.3mm Grid fixing hole centres Minimum wall box depth 25mm Current rating 20AX Voltage 220/250V AC Max load IP rating IP2XD Switched Poles Double Contact Gap Minimum 3mm Terminal Capacity 1 3 x 2.5mm2 Terminal Capacity 2 **Terminal Capacity 3** 1 x 6mm2 Earth Terminal Capacity 1 6 x 1mm2 Earth Terminal Capacity 2 5 x 1.5mm2 Earth Terminal Capacity 3 3 x 2.5mm2 Earth Terminal Capacity 4 2 x 4mm2 Multi-Strand Earth Terminal Capacity 5 1 x 6mm2 Product Class 1 Ambient Operating Temperature Recommended Location Max installation Altitude 2000m **BS EN ISO Standard** 0.75mmÂ<sup>2</sup> Cable outlet (min) 2.5mmÂ<sup>2</sup> Cable outlet (max) Patents And Trademarks

Grid fixing inserts are available on Cheriton Victorian plates. For full details refer to GRID-IT technical pages and GRID-IT catalogue 20 Amp inductive 2 x 4mm2 Multi-Strand Must be earthed -5° to +40°C Indoor use only BS EN 60669-1 Trade Mark No. 2344779