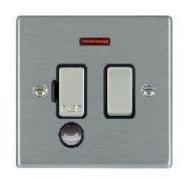

## Order Code: 74 SPNC SS-B

Hartland Satin Steel 1 gang 13A Fused Spur, Double Pole + Neon + Cable Outlet. Standard Insert will be Satin Steel with a Black surround.