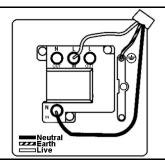

Terminal Capacity 2 2 x 4mm2 Multi-Strand

Terminal Capacity 3 1 x 6mm2
Earth Terminal Capacity 1 6 x 1mm2
Earth Terminal Capacity 2 5 x 1.5mm2
Earth Terminal Capacity 3 3 x 2.5mm2

Earth Terminal Capacity 4 2 x 4mm2 Multi-Strand

Earth Terminal Capacity 5
Product Class 1
Ambient Operating
Temperature
Recommended Location
Max installation Altitude

1 x 6mm2
Must be earthed
-5° to +40°C
Indoor use only
2000m

BS EN ISO Standard
Cable outlet (min)
Cable outlet (max)

200011

BS 1363-4
0.75mm²
2.5mm²

Patents And Trademarks Trade Mark No. 2344778

All products listed conform to current British or European standards and the product information is correct at the time of going to press.