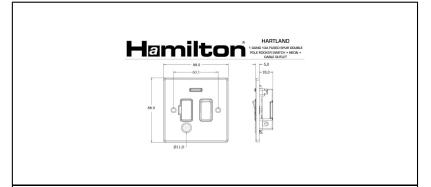

## Order Code: 74 SPNC SS-B

Hartland Satin Steel 1 gang 13A Fused Spur, Double Pole + Neon + Cable Outlet. Standard Insert will be Satin Steel with a Black surround.

## **Attributes**

Primary Range Hartland
Insrt SPNC
Plate material Metal
Size (single) height 88mm
Size (single) width 88mm
Size (single) depth 5mm
Box fixing hole centres 60.3mm

Grid fixing inserts are available on Hartland

Grid fixing hole centres plates. For full details refer to GRID-IT technical pages

and GRID-IT catalogue.

35mm Minimum wall box depth Current rating 13 Amp Voltage 220/250V AC Max load 13 Amp IP rating IP2XD Switched Poles Double Contact Gap Minimum 3mm Terminal Capacity 1 3 x 2.5mm2

Terminal Capacity 2 2 x 4mm2 Multi-Strand

Terminal Capacity 3 1 x 6mm2
Earth Terminal Capacity 1 6 x 1mm2
Earth Terminal Capacity 2 5 x 1.5mm2
Earth Terminal Capacity 3 3 x 2.5mm2

Earth Terminal Capacity 4 2 x 4mm2 Multi-Strand

Earth Terminal Capacity 5
Product Class 1
Ambient Operating
Temperature
Recommended Location
Max installation Altitude

1 x 6mm2
Must be earthed
-5° to +40°C
Indoor use only
2000m

BS EN ISO Standard
Cable outlet (min)
Cable outlet (max)

200011

BS 1363-4
0.75mm²
2.5mm²

Patents And Trademarks Trade Mark No. 2344778

All products listed conform to current British or European standards and the product information is correct at the time of going to press.