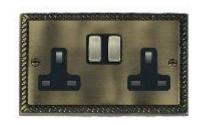

## Order Code: 91 SS2 AB-B

Cheriton Georgian Antique Brass 2 gang 13A Switched Socket - Double Pole. Standard Insert will be Antique Brass with a Black surround.