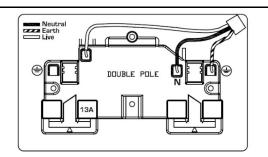

Grid fixing hole centres Georgian plates. For full details refer to GRID-IT

technical pages and GRID-IT catalogue

Minimum wall box depth 35mm Current rating 13 Amp Voltage 220/250V AC Max load 13 Amp IP rating IP2XD Switched Poles Double Contact Gap Minimum 3mm Terminal Capacity 1 4 x 2.5mm2 Terminal Capacity 2 3 x 4mm2

Terminal Capacity 3 2 x 6mm2 Multi-Strand

Terminal Capacity 4 1 x 10mm2 Earth Terminal Capacity 1 4 x 2.5mm2 Earth Terminal Capacity 2 3 x 4mm2

Earth Terminal Capacity 3 2 x 6mm2 Multi-Strand

Earth Terminal Capacity 4
Product Class 1
Ambient Operating
Temperature
Recommended Location
Max installation Altitude