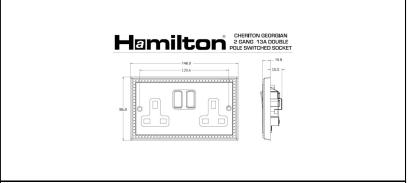

## **Attributes**

Primary Range Cheriton Georgian

Insrt SS2
Plate material Metal
Size (double) height 86mm
Size (double) width 146mm
Size (double) depth 10.8mm
Box fixing hole centres 120.6mm

Grid fixing inserts are available on Cheriton

Grid fixing hole centres Georgian plates. For full details refer to GRID-IT

technical pages and GRID-IT catalogue

Minimum wall box depth 35mm Current rating 13 Amp Voltage 220/250V AC Max load 13 Amp IP rating IP2XD Switched Poles Double Contact Gap Minimum 3mm Terminal Capacity 1 4 x 2.5mm2 Terminal Capacity 2 3 x 4mm2