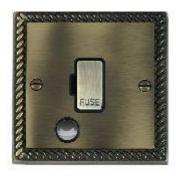

## Order Code: 91 FOC AB-B

Cheriton Georgian Antique Brass 1 gang 13A Fuse + Cable Outlet. Standard Insert will be Antique Brass with a Black surround.