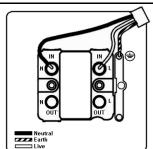

Grid fixing inserts are available on Cheriton Georgian plates. For full details refer to GRID-IT

technical pages and GRID-IT catalogue

Minimum wall box depth 35mm Current rating 13 Amp Voltage 220/250V AC 13 Amp Max load IP rating IP2XD Switched Poles none Contact Gap Minimum none Terminal Capacity 1 5 x 1mm2 Terminal Capacity 2 4 x 1.5mm2 **Terminal Capacity 3** 3 x 2.5mm2

Terminal Capacity 4 1 x 4mm2 Multi-Strand

Terminal Capacity 5 1 x 6mm2
Earth Terminal Capacity 1 6 x 1mm2
Earth Terminal Capacity 2 5 x 1.5mm2
Earth Terminal Capacity 3 3 x 2.5mm2

Earth Terminal Capacity 4 2 x 4mm2 Multi-Strand

Earth Terminal Capacity 5
Product Class 1
Ambient Operating
Temperature
Recommended Location
Max installation Altitude

1 x 6mm2
Must be earthed
-5° to +40°C
Indoor use only
2000m

BS EN ISO Standard
Cable outlet (min)
Cable outlet (max)