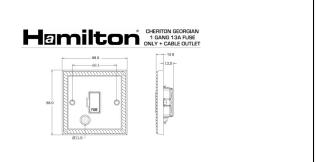

## Order Code: 91 FOC AB-B

Cheriton Georgian Antique Brass 1 gang 13A Fuse + Cable Outlet. Standard Insert will be Antique Brass with a Black surround.

## **Attributes**

Primary Range Cheriton Georgian

Insrt FOC
Plate material Metal
Size (single) height 88mm
Size (single) width 88mm
Size (single) depth 10.8mm
Box fixing hole centres 60.3mm

Grid fixing hole centres