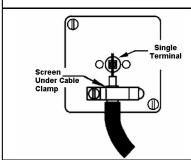

Each coaxial cable should be connected to the appropriate terminal as shown.

This diagram applies to all unscreened non-isolated and isolated connections including diplex (TV/FM) units.

Care should be taken to ensure that the screening braid is clamped securely by the cable clamp and does not come into contact with the centre conductor.