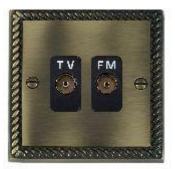

## Order Code: 91 TVFM B

Cheriton Georgian Antique Brass 2 gang Isolated Television/FM 1in/2out. Standard Insert will be Black.

## **Attributes**

Primary Range Cheriton Georgian

**TVFM** Insrt Plate material Metal Size (single) height 88mm Size (single) width 88mm Size (single) depth 10.8mm Box fixing hole centres 60.3mm Minimum wall box depth 25mm IP rating IP2XD Earth Terminal Capacity 1 5 x 1mm2