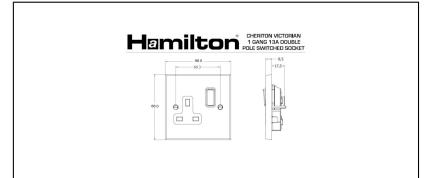

## Order Code: 92 SS1 PB-B

Cheriton Victorian Polished Brass 1 gang 13A Switched Socket - Double Pole. Standard Insert will be Polished Brass with a Black surround.

## **Attributes**

Primary Range Cheriton Victorian

Insrt SS1
Plate material Metal
Size (single) height 88mm
Size (single) width 88mm
Size (single) depth 8.5mm
Box fixing hole centres 60.3mm

Grid fixing inserts are available on Cheriton Victorian plates. For full details refer to GRID-IT.

Grid fixing hole centres Victorian plates. For full details refer to GRID-IT

technical pages and GRID-IT catalogue

Minimum wall box depth 35mm Current rating 13 Amp Voltage 220/250V AC Max load 13 Amp IP rating IP2XD Switched Poles Double Contact Gap Minimum 3mm Terminal Capacity 1 4 x 2.5mm2 Terminal Capacity 2 3 x 4mm2

Terminal Capacity 3 2 x 6mm2 Multi-Strand

Terminal Capacity 4 1 x 10mm2 Earth Terminal Capacity 1 4 x 2.5mm2 Earth Terminal Capacity 2 3 x 4mm2

Earth Terminal Capacity 3 2 x 6mm2 Multi-Strand

Earth Terminal Capacity 4 1 x 10mm2
Product Class 1 Must be earthed
Ambient Operating
Temperature -5° to +40°C
Recommended Location
Max installation Altitude 2000m