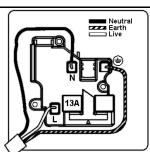

Grid fixing hole centres Victorian plates. For full details refer to GRID-IT

technical pages and GRID-IT catalogue

Minimum wall box depth 35mm Current rating 13 Amp Voltage 220/250V AC Max load 13 Amp IP rating IP2XD Switched Poles Double Contact Gap Minimum 3mm Terminal Capacity 1 4 x 2.5mm2 Terminal Capacity 2 3 x 4mm2

Terminal Capacity 3 2 x 6mm2 Multi-Strand

Terminal Capacity 4 1 x 10mm2 Earth Terminal Capacity 1 4 x 2.5mm2 Earth Terminal Capacity 2 3 x 4mm2

Earth Terminal Capacity 3 2 x 6mm2 Multi-Strand

Earth Terminal Capacity 4 1 x 10mm2
Product Class 1 Must be earthed
Ambient Operating
Temperature -5° to +40°C
Recommended Location
Max installation Altitude 2000m