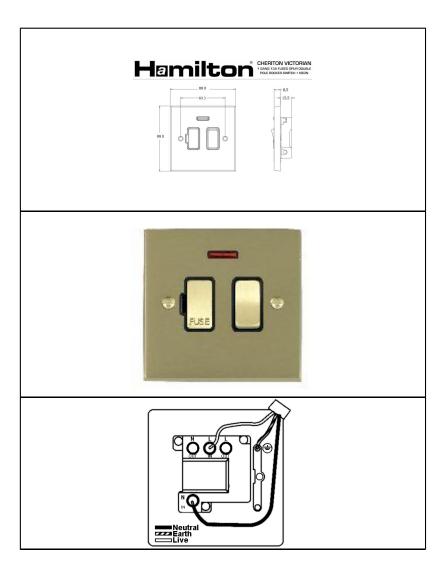

## Order Code: 94 SPN SB-B

Cheriton Victorian Satin Brass 1 gang 13A Fused Spur, Double Pole + Neon. Standard Insert will be Satin Brass with a Black surround.

## **Attributes**

Primary Range Cheriton Victorian

Insrt SPN Plate material Metal Size (single) height 88mm Size (single) width 88mm Size (single) depth 8.5mm Box fixing hole centres 60.3mm

> Grid fixing inserts are available on Cheriton

Victorian plates. For full Grid fixing hole centres details refer to GRID-IT

technical pages and GRID-IT catalogue

Minimum wall box depth 35mm Current rating 13 Amp Voltage 220/250V AC Max load 13 Amp IP rating IP2XD Switched Poles Double Contact Gap Minimum 3mm Terminal Capacity 1 3 x 2.5mm2