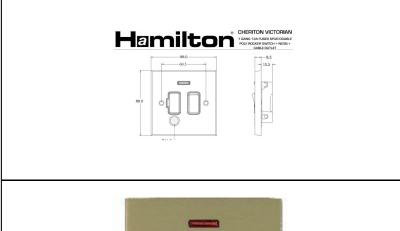

## Order Code: 94 SPNC SB-B

Cheriton Victorian Satin Brass 1 gang 13A Fused Spur, Double Pole + Neon + Cable Outlet. Standard Insert will be Satin Brass with a Black surround.

## **Attributes**

Primary Range Cheriton Victorian

Insrt SPNC
Plate material Metal
Size (single) height 88mm
Size (single) width 88mm
Size (single) depth 8.5mm
Box fixing hole centres 60.3mm

Grid fixing inserts are available on Cheriton Victorian plates. For full

Grid fixing hole centres Victorian plates. For full details refer to GRID-IT

technical pages and GRID-IT catalogue

Minimum wall box depth 35mm Current rating 13 Amp Voltage 220/250V AC Max load 13 Amp IP rating IP2XD Switched Poles Double Contact Gap Minimum 3mm Terminal Capacity 1 3 x 2.5mm2