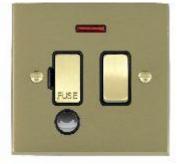

## Order Code: 94 SPNC SB-B

Cheriton Victorian Satin Brass 1 gang 13A Fused Spur, Double Pole + Neon + Cable Outlet. Standard Insert will be Satin Brass with a Black surround.

## **Attributes**

Primary Range Cheriton Victorian

Insrt SPNC
Plate material Metal
Size (single) height 88mm
Size (single) width 88mm
Size (single) depth 8.5mm
Box fixing hole centres 60.3mm

Grid fixing inserts are available on Cheriton Victorian plates. For full