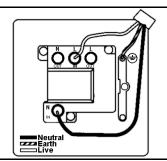

Grid fixing hole centres Victorian plates. For full details refer to GRID-IT

technical pages and GRID-IT catalogue

Minimum wall box depth 35mm Current rating 13 Amp Voltage 220/250V AC Max load 13 Amp IP rating IP2XD Switched Poles Double Contact Gap Minimum 3mm Terminal Capacity 1 3 x 2.5mm2

Terminal Capacity 2 2 x 4mm2 Multi-Strand

Terminal Capacity 3 1 x 6mm2

Earth Terminal Capacity 1 6 x 1mm2
Earth Terminal Capacity 2 5 x 1.5mm2
Earth Terminal Capacity 3 3 x 2.5mm2

Earth Terminal Capacity 4 2 x 4mm2 Multi-Strand

Earth Terminal Capacity 5 1 x 6mm2
Product Class 1 Must be earthed
Ambient Operating
Temperature -5° to +40°C
Recommended Location
Max installation Altitude 2000m

BS EN ISO Standard
Cable outlet (min)
Cable outlet (max)