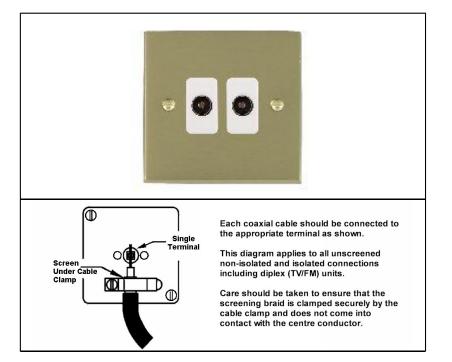

## Order Code : 94 TV2 W Cheriton Victorian Satin Brass 2 gang Non Isolated Television 2in/2out. Standard Insert will be White.

TV2

## Attributes

**Primary Range** Insrt Plate material Size (single) height Size (single) width Size (single) depth Box fixing hole centres Minimum wall box depth IP rating Earth Terminal Capacity 1 Earth Terminal Capacity 2 Earth Terminal Capacity 3 Earth Terminal Capacity 4 1 x 4mm2 Multi-Strand Earth Terminal Capacity 5

Product Class 1

Ambient Operating Temperature Recommended Location Max installation Altitude Patents And Trademarks

Metal 88mm 88mm 8.5mm 60.3mm 25mm IP2XD 5 x 1mm2 4 x 1.5mm2 3 x 2.5mm2 1 x 6mm2 Must be earthed (ref BS7671 415.2.1)

Cheriton Victorian

-5° to +40°C

Indoor use only 2000m Trade Mark No. 2344779

| Illustrations and dia