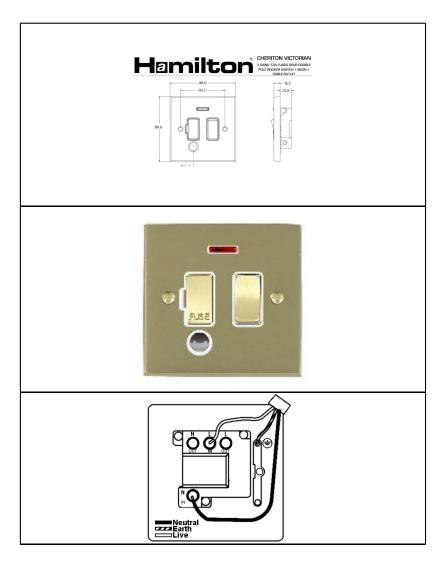

## **Attributes**

Primary Range Cheriton Victorian

Insrt SPNC
Plate material Metal
Size (single) height 88mm
Size (single) width 88mm
Size (single) depth 8.5mm
Box fixing hole centres 60.3mm

Grid fixing inserts are available on Cheriton Victorian plates. For full

Grid fixing hole centres

Victorian plates. For full details refer to GRID-IT

technical pages and GRID-IT catalogue

Minimum wall box depth 35mm Current rating 13 Amp Voltage 220/250V AC Max load 13 Amp IP rating IP2XD Switched Poles Double Contact Gap Minimum 3mm Terminal Capacity 1 3 x 2.5mm2