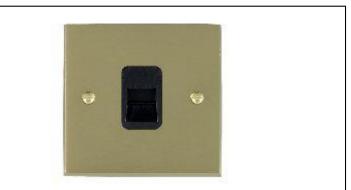

## Order Code: 94 TCS B

Cheriton Victorian Satin Brass 1 gang Telephone Slave. Standard Insert will be Black.

## **Attributes**

Primary Range Cheriton Victorian

Insrt **TCS** Plate material Metal Size (single) height 88mm Size (single) width 88mm Size (single) depth 8.5mm Box fixing hole centres 60.3mm Minimum wall box depth 25mm IP rating IP2XD