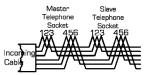

Incoming Telephone Cable On 4 wire systems, Pin 1 and 6 are not connected.

The maximum REN that can be connected to any one exchange line is 4. Any number of sockets may be connected. All sockets are connected in parallel. ie Pin 1 to Pin 1; Pin 2 to Pin 2; etc. as shown in the diagram above.