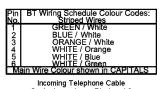

Incoming Telephone Cable On 4 wire systems, Pin 1 and 6 are not connected.

The maximum REN that can be connected to any one exchange line is 4. Any number of sockets may be connected. All sockets are connected in parallel. ie Pin 1 to Pin 1; Pin 2 to Pin 2; etc. as shown in the diagram above.