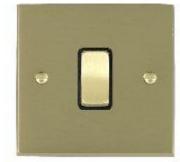

## Order Code: 94 R21 SB-B

Cheriton Victorian Satin Brass 1 gang 2 Way 10AX Rocker. Standard Insert will be Satin Brass with a Black surround.