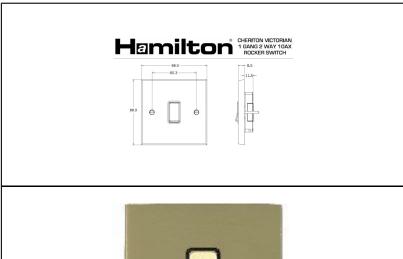

## **Attributes**

Primary Range Cheriton Victorian

Insrt R21
Plate material Metal
Size (single) height 88mm
Size (single) width 88mm
Size (single) depth 8.5mm
Box fixing hole centres 60.3mm

Grid fixing inserts are available on Cheriton Victorian plates. For full details refer to GRID-IT

Grid fixing hole centres details refer to GRID-IT technical pages and GRID-IT catalogue

Minimum wall box depth 25mm
Current rating 10AX
Voltage 220/250V AC
Max load 10 Amp inductive

IP rating IP2XD
Switched Poles Single
Contact Gap Minimum 3mm
Terminal Capacity 1 5 x 1mm2
Terminal Capacity 2 4 x 1.5mm2
Terminal Capacity 3 1 x 2.5mm2