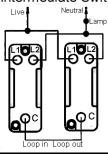

## 2 Way and Intermediate Switching Wiring Methods







## Order Code: 94 R21 SB-B

Cheriton Victorian Satin Brass 1 gang 2 Way 10AX Rocker. Standard Insert will be Satin Brass with a Black surround.

## **Attributes**

Primary Range Cheriton Victorian

Insrt R21
Plate material Metal
Size (single) height 88mm
Size (single) width 88mm
Size (single) depth 8.5mm
Box fixing hole centres 60.3mm

Grid fixing inserts are available on Cheriton Victorian plates. For full details refer to GRID-IT

Grid fixing hole centres details refer to GRID-IT technical pages and GRID-IT catalogue

Minimum wall box depth 25mm
Current rating 10AX
Voltage 220/250V AC
Max load 10 Amp inductive

IP rating IP2XD
Switched Poles Single
Contact Gap Minimum 3mm
Terminal Capacity 1 5 x 1mm2
Terminal Capacity 2 4 x 1.5mm2
Terminal Capacity 3 1 x 2.5mm2

Terminal Capacity 4 1