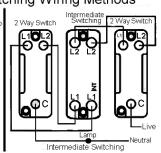

## 2 Way and Intermediate Switching Wiring Methods







## Order Code: 94 R21 SB-B

Cheriton Victorian Satin Brass 1 gang 2 Way 10AX Rocker. Standard Insert will be Satin Brass with a Black surround.

## **Attributes**

Primary Range Cheriton Victorian

Insrt R21
Plate material Metal
Size (single) height 88mm
Size (single) width 88mm
Size (single) depth 8.5mm
Box fixing hole centres 60.3mm

Grid fixing inserts are available on Cheriton Victorian plates. For full details refer to GRID-IT

Grid fixing hole centres details refer to GRID-IT technical pages and GRID-IT catalogue

Minimum wall box depth 25mm
Current rating 10AX
Voltage 220/250V AC
Max load 10 Amp inductive

IP rating IP2XD
Switched Poles Single
Contact Gap Minimum 3mm
Terminal Capacity 1 5 x 1mm2
Terminal Capacity 2 4 x 1.5mm2
Terminal Capacity 3 1 x 2.5mm2

Terminal Capacity 4 1 x