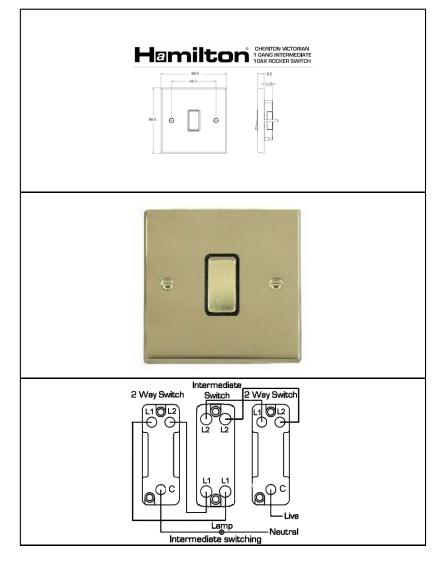

## Order Code : 92 R31 PB-B

Cheriton Victorian Polished Brass 1 gang Intermediate 10AX Rocker. Standard Insert will be Polished Brass with a Black surround.

## Attributes

**Primary Range** Cheriton Victorian Insrt Plate material Size (single) height Size (single) width Size (single) depth Box fixing hole centres Grid fixing hole centres Minimum wall box depth Current rating Voltage Max load IP rating Switched Poles Contact Gap Minimum Terminal Capacity 1 **Terminal Capacity 2 Terminal Capacity 3 Terminal Capacity 4 Terminal Capacity 5** Earth Terminal Capacity 1 Earth Terminal Capacity 2 Earth Terminal Capacity 3 Earth Terminal Capacity 4 Earth Terminal Capacity 5 Product Class 1 Ambient Operating Temperature **Recommended Location** Max installation Altitude **BS EN ISO Standard** Patents And Trademarks Trade Mark No. 2344779

|        | R31                                          |
|--------|----------------------------------------------|
|        | Metal                                        |
|        | 88mm                                         |
|        | 88mm                                         |
|        | 8.5mm                                        |
|        | 60.3mm                                       |
|        | Grid fixing inserts are                      |
|        | available on Cheriton                        |
|        | Victorian plates. For full                   |
|        | details refer to GRID-IT technical pages and |
|        | GRID-IT catalogue                            |
|        | 25mm                                         |
|        | 10AX                                         |
|        | 220/250V AC                                  |
|        | 10 Amp inductive                             |
|        | IP2XD                                        |
|        | Single                                       |
|        | 3mm                                          |
|        | 5 x 1mm2                                     |
|        | 4 x 1.5mm2                                   |
|        | 1 x 2.5mm2                                   |
|        | 1 x 4mm2 Multi-Strand                        |
|        | 1 x 6mm2                                     |
| 1      | 5 x 1mm2                                     |
| 2      | 4 x 1.5mm2                                   |
| 2<br>3 | 3 x 2.5mm2                                   |
| 4      | 1 x 4mm2 Multi-Strand                        |
| 5      | 1 x 6mm2                                     |
|        | Must be earthed                              |
|        | -5° to +40°C                                 |
|        |                                              |
|        | Indoor use only                              |
|        | 2000m                                        |
|        | BS EN 60669-1                                |
|        |                                              |