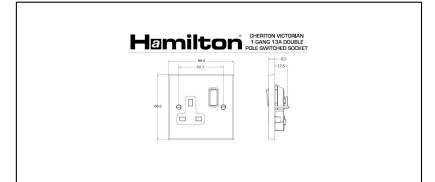

## Order Code: 94 SS1 SB-B

Cheriton Victorian Satin Brass 1 gang 13A Switched Socket - Double Pole. Standard Insert will be Satin Brass with a Black surround.

## **Attributes**

Primary Range Cheriton Victorian

Insrt SS1
Plate material Metal
Size (single) height 88mm
Size (single) width 88mm
Size (single) depth 8.5mm
Box fixing hole centres 60.3mm

Grid fixing inserts are available on Cheriton

Grid fixing hole centres Victorian plates. For full details refer to GRID-IT

technical pages and GRID-IT catalogue

Minimum wall box depth 35mm Current rating 13 Amp Voltage 220/250V AC Max load 13 Amp IP rating IP2XD Switched Poles Double Contact Gap Minimum 3mm Terminal Capacity 1 4 x 2.5mm2