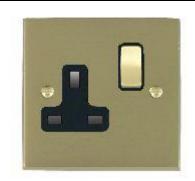

## Order Code: 94 SS1 SB-B

Cheriton Victorian Satin Brass 1 gang 13A Switched Socket - Double Pole. Standard Insert will be Satin Brass with a Black surround.