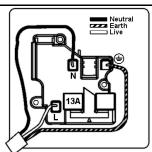

Terminal Capacity 2 3 x 4mm2 Terminal Capacity 3 2 x 6mm2 Multi-Strand

Terminal Capacity 4 1 x 10mm2
Earth Terminal Capacity 1 4 x 2.5mm2
Earth Terminal Capacity 2 3 x 4mm2

Earth Terminal Capacity 3 2 x 6mm2 Multi-Strand

Earth Terminal Capacity 4
Product Class 1
Ambient Operating
Temperature
Recommended Location
Max installation Altitude

1 x 10mm2
Must be earthed
-5° to +40°C
Indoor use only
2000m

Max installation Altitude 2000m BS EN ISO Standard BS 1363-2