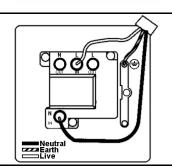

Grid fixing hole centres For full details refer to GRID-IT technical pages

and GRID-IT catalogue

Minimum wall box depth 35mm Current rating 13 Amp Voltage 220/250V AC Max load 13 Amp IP rating IP2XD Switched Poles Double Contact Gap Minimum 3mm Terminal Capacity 1 3 x 2.5mm2

Terminal Capacity 2 2 x 4mm2 Multi-Strand

Terminal Capacity 3 1 x 6mm2 Earth Terminal Capacity 1 6 x 1mm2 Earth Terminal Capacity 2 5 x 1.5mm2 Earth Terminal Capacity 3 3 x 2.5mm2

Earth Terminal Capacity 4 2 x 4mm2 Multi-Strand

Earth Terminal Capacity 5
Product Class 1
Ambient Operating
Temperature
Recommended Location
Max installation Altitude
BS EN ISO Standard

1 x 6mm2
Must be earthed
-5° to +40°C
Indoor use only
2000m
BS 1363-4