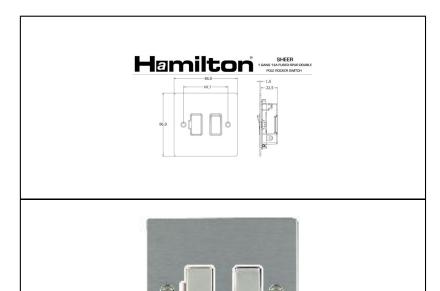

## Order Code: 84 SP SS-W

Sheer Satin Steel 1 gang 13A Fused Spur, Double Pole. Standard Insert will be Satin Steel with a White surround.

## **Attributes**

Primary Range Sheer
Insrt SP
Plate material Metal
Size (single) height 86mm
Size (single) width 86mm
Size (single) depth 1.5mm
Box fixing hole centres 60.3mm

Grid fixing inserts are available on Sheer plates.

Grid fixing hole centres For full details refer to GRID-IT technical pages

and GRID-IT catalogue

Minimum wall box depth 35mm Current rating 13 Amp Voltage 220/250V AC Max load 13 Amp IP rating IP2XD Switched Poles Double Contact Gap Minimum 3mm Terminal Capacity 1 3 x 2.5mm2