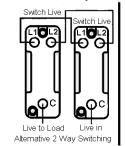

## 2 Way and Intermediate Switching Wiring Methods







## Order Code: 94 R23 SB-W

Cheriton Victorian Satin Brass 3 gang 2 Way 10AX Rocker. Standard Insert will be Satin Brass with a White surround.

## **Attributes**

Primary Range Cheriton Victorian

Insrt R23
Plate material Metal
Size (single) height 88mm
Size (single) width 88mm
Size (single) depth 8.5mm
Box fixing hole centres 60.3mm

Grid fixing inserts are available on Cheriton Victorian plates. For full details refer to GRID-IT

Grid fixing hole centres details refer to GRID-IT technical pages and GRID-IT catalogue

Minimum wall box depth 25mm Current rating 10AX Voltage 220/25

Voltage 220/250V AC Max load 10 Amp inductive

IP rating IP2XD
Switched Poles Single
Contact Gap Minimum 3mm
Terminal Capacity 1 5 x 1mm2
Terminal Capacity 2 4 x 1.5mm2
Terminal Capacity 3 1 x 2.5mm2

Ter