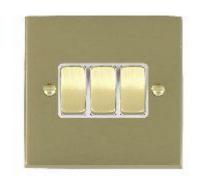

## Order Code: 94 R23 SB-W

Cheriton Victorian Satin Brass 3 gang 2 Way 10AX Rocker. Standard Insert will be Satin Brass with a White surround.