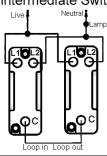

## 2 Way and Intermediate Switching Wiring Methods







## Order Code: 94 R23 SB-W

Cheriton Victorian Satin Brass 3 gang 2 Way 10AX Rocker. Standard Insert will be Satin Brass with a White surround.

## **Attributes**

Primary Range Cheriton Victorian

Insrt R23
Plate material Metal
Size (single) height 88mm
Size (single) width 88mm
Size (single) depth 8.5mm
Box fixing hole centres 60.3mm

Grid fixing inserts are available on Cheriton Victorian plates. For full details refer to GRID-IT

Grid fixing hole centres details refer to GRID-IT technical pages and GRID-IT catalogue

Minimum wall box depth 25mm Current rating 10AX Voltage 220/25

Voltage 220/250V AC Max load 10 Amp inductive

IP rating IP2XD
Switched Poles Single
Contact Gap Minimum 3mm
Terminal Capacity 1 5 x 1mm2
Terminal Capacity 2 4 x 1.5mm2
Terminal Capacity 3 1 x 2.5mm2

Termi