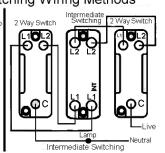

## 2 Way and Intermediate Switching Wiring Methods







## Order Code: 94 R23 SB-W

Cheriton Victorian Satin Brass 3 gang 2 Way 10AX Rocker. Standard Insert will be Satin Brass with a White surround.

## **Attributes**

Primary Range Cheriton Victorian

Insrt R23
Plate material Metal
Size (single) height 88mm
Size (single) width 88mm
Size (single) depth 8.5mm
Box fixing hole centres 60.3mm

Grid fixing inserts are available on Cheriton Victorian plates. For full details refer to GRID-IT

Grid fixing hole centres details refer to GRID-IT technical pages and GRID-IT catalogue

Minimum wall box depth 25mm Current rating 10AX Voltage 220/25

Voltage 220/250V AC Max load 10 Amp inductive

IP rating IP2XD
Switched Poles Single
Contact Gap Minimum 3mm
Terminal Capacity 1 5 x 1mm2
Terminal Capacity 2 4 x 1.5mm2
Terminal Capacity 3 1 x 2.5mm2

Termina