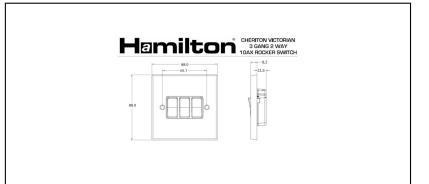

## Order Code: 94 R23 SB-W

Cheriton Victorian Satin Brass 3 gang 2 Way 10AX Rocker. Standard Insert will be Satin Brass with a White surround.

## **Attributes**

Primary Range Cheriton Victorian

Insrt R23
Plate material Metal
Size (single) height 88mm
Size (single) width 88mm
Size (single) depth 8.5mm
Box fixing hole centres 60.3mm

Grid fixing inserts are available on Cheriton Victorian plates. For full details refer to GRID-IT