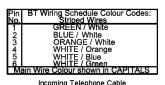

Incoming Telephone Cable On 4 wire systems, Pin 1 and 6 are not connected.

The maximum REN that can be connected to any one exchange line is 4. Any number of sockets may be connected. All sockets are connected in parallel. ie Pin 1 to Pin 1; Pin 2 to Pin 2; etc. as shown in the diagram above.