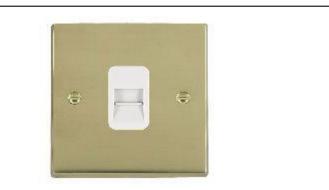

## Order Code: 92 TCS W

Cheriton Victorian Polished Brass 1 gang Telephone Slave. Standard Insert will be White.

## **Attributes**

Primary Range Cheriton Victorian

Insrt **TCS** Plate material Metal Size (single) height 88mm Size (single) width 88mm Size (single) depth 8.5mm Box fixing hole centres 60.3mm Minimum wall box depth 25mm IP rating IP2XD