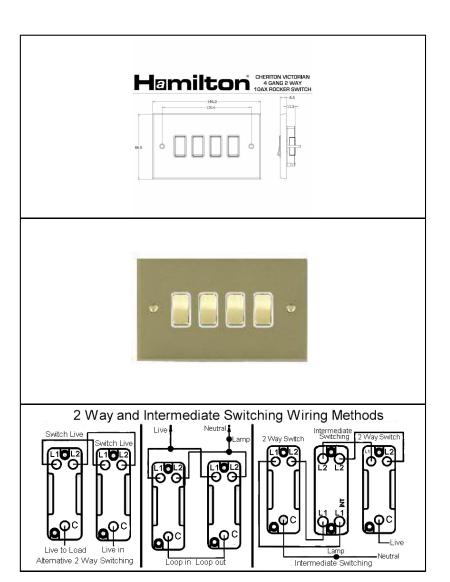

## Order Code: 94 R24 SB-W

Cheriton Victorian Satin Brass 4 gang 2 Way 10AX Rocker. Standard Insert will be Satin Brass with a White surround.

## **Attributes**

Primary Range Cheriton Victorian

Insrt R24
Plate material Metal
Size (double) height 86mm
Size (double) width 146mm
Size (double) depth 8.5mm
Box fixing hole centres 120.6mm

Grid fixing hole centres