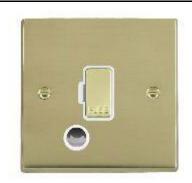

## Order Code: 92 FOC PB-W

Cheriton Victorian Polished Brass 1 gang 13A Fuse + Cable Outlet. Standard Insert will be Polished Brass with a White surround.

## **Attributes**

Primary Range Cheriton Victorian

Insrt FOC
Plate material Metal
Size (single) height 88mm
Size (single) width 88mm
Size (single) depth 8.5mm
Box fixing hole centres 60.3mm

Grid fixing inserts are available on Cheriton Victorian plates. For full details refer to GRID-IT