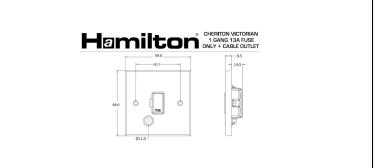

## Order Code: 92 FOC PB-W

Cheriton Victorian Polished Brass 1 gang 13A Fuse + Cable Outlet. Standard Insert will be Polished Brass with a White surround.

## **Attributes**

Primary Range Cheriton Victorian

Insrt FOC
Plate material Metal
Size (single) height 88mm
Size (single) width 88mm
Size (single) depth 8.5mm
Box fixing hole centres 60.3mm

Grid fixing inserts are available on Cheriton Victorian plates. For full details refer to GRID-IT

Grid fixing hole centres details refer to GRID-I technical pages and GRID-IT catalogue

Minimum wall box depth 35mm Current rating 13 Amp Voltage 220/250V AC 13 Amp Max load IP rating IP2XD Switched Poles none Contact Gap Minimum none Terminal Capacity 1 5 x 1mm2 Terminal Capacity 2 4 x 1.5mm2 **Terminal Capacity 3** 3 x 2.5mm2

Earth Terminal Capacity 5
Product Class 1
Ambient Operating
Temperature
Recommended Location
Max installation Altitude

1 x 6mm2
Must be earthed
-5° to +40°C
Indoor use only
2000m

BS EN ISO Standard BS 1363-4
Cable outlet (min) 0.75mm²
Cable outlet (max) 2.5mm²