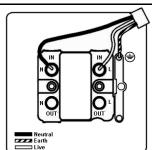

Grid fixing hole centres details refer to GRID-I technical pages and GRID-IT catalogue

Minimum wall box depth 35mm Current rating 13 Amp Voltage 220/250V AC 13 Amp Max load IP rating IP2XD Switched Poles none Contact Gap Minimum none Terminal Capacity 1 5 x 1mm2 Terminal Capacity 2 4 x 1.5mm2 **Terminal Capacity 3** 3 x 2.5mm2

Terminal Capacity 4 1 x 4mm2 Multi-Strand

Terminal Capacity 5 1 x 6mm2
Earth Terminal Capacity 1 6 x 1mm2
Earth Terminal Capacity 2 5 x 1.5mm2
Earth Terminal Capacity 3 3 x 2.5mm2

Earth Terminal Capacity 4 2 x 4mm2 Multi-Strand

Earth Terminal Capacity 5
Product Class 1
Ambient Operating
Temperature
Recommended Location
Max installation Altitude

1 x 6mm2
Must be earthed
-5° to +40°C
Indoor use only
2000m

BS EN ISO Standard BS 1363-4
Cable outlet (min) 0.75mm²
Cable outlet (max) 2.5mm²