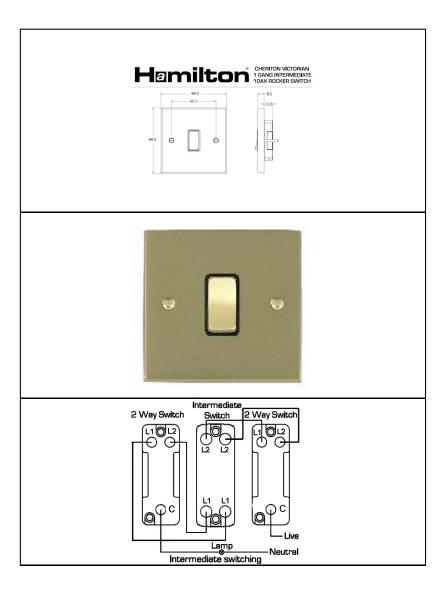

## Order Code: 94 R31 SB-B

Cheriton Victorian Satin Brass 1 gang Intermediate 10AX Rocker. Standard Insert will be Satin Brass with a Black surround.

## **Attributes**

Primary Range Cheriton Victorian

Insrt R31
Plate material Metal
Size (single) height 88mm
Size (single) width 88mm
Size (single) depth 8.5mm
Box fixing hole centres 60.3mm

Grid fixing inserts are available on Cheriton Victorian plates. For full details refer to GRID-IT

technical pages and GRID-IT catalogue

Minimum wall box depth 25mm Current rating 10AX

Grid fixing hole centres

Voltage 220/250V AC
Max load 10 Amp inductive
IP rating IP2XD

Switched Poles Single
Contact Gap Minimum
Terminal Capacity 1 5 x 1mm2
Terminal Capacity 2 4 x 1.5mm2
Terminal Capacity 3 1 x 2.5mm2

Terminal Capacity 4 1 x 4mm2 Multi-Strand

Terminal Capacity 5 1 x 6mm2
Earth Terminal Capacity 1 5 x 1mm2
Earth Terminal Capacity 2 4 x 1.5mm2
Earth Terminal Capacity 3 3 x 2.5mm2

Earth Terminal Capacity 4 1 x 4mm2 Multi-Strand

Earth Terminal Capacity 5 1 x 6mm2
Product Class 1 Must be earthed
Ambient Operating
Temperature
Recommended Location Indoor use only

Max installation Altitude 2000m

BS EN ISO Standard BS EN 60669-1

Patents And Trademarks Trade Mark No. 2344779