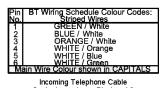

Incoming Telephone Cable On 4 wire systems, Pin 1 and 6 are not connected.

The maximum REN that can be connected to any one exchange line is 4. Any number of sockets may be connected. All sockets are connected in parallel. ie Pin 1 to Pin 1; Pin 2 to Pin 2; etc. as shown in the diagram above.