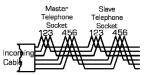

Incoming Telephone Cable On 4 wire systems, Pin 1 and 6 are not connected.

The maximum REN that can be connected to any one exchange line is 4. Any number of sockets may be connected. All sockets are connected in parallel. ie Pin 1 to Pin 1; Pin 2 to Pin 2; etc. as shown in the diagram above.