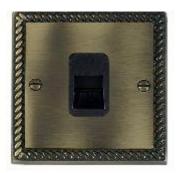

## Order Code: 91 TCS B

Cheriton Georgian Antique Brass 1 gang Telephone Slave. Standard Insert will be Black.

## **Attributes**

Primary Range Cheriton Georgian

Insrt **TCS** Plate material Metal Size (single) height 88mm Size (single) width 88mm Size (single) depth 10.8mm Box fixing hole centres 60.3mm Minimum wall box depth 25mm IP rating IP2XD