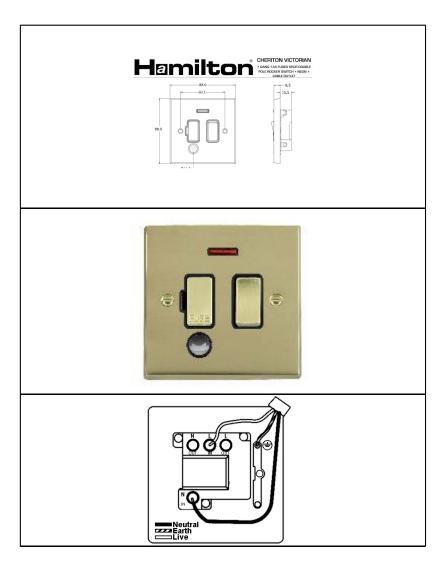

## Order Code: 92 SPNC PB-B

Cheriton Victorian Polished Brass 1 gang 13A Fused Spur, Double Pole + Neon + Cable Outlet, Standard Insert will be Polished Brass with a Black surround.

## **Attributes**

Primary Range Cheriton Victorian

Insrt SPNC Plate material Metal Size (single) height 88mm Size (single) width 88mm Size (single) depth 8.5mm Box fixing hole centres 60.3mm

Grid fixing inserts are available on Cheriton Victorian plates. For full

Grid fixing hole centres details refer to GRID-IT

technical pages and GRID-IT catalogue

Minimum wall box depth 35mm Current rating 13 Amp Voltage 220/250V AC Max load 13 Amp IP rating IP2XD Switched Poles Double Contact Gap Minimum 3mm