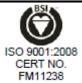

## Order Code: 92 SPNC PB-B

Cheriton Victorian Polished Brass 1 gang 13A Fused Spur, Double Pole + Neon + Cable Outlet, Standard Insert will be Polished Brass with a Black surround.

Terminal Capacity 1 3 x 2.5mm2

Terminal Capacity 2 2 x 4mm2 Multi-Strand

**Terminal Capacity 3** 1 x 6mm2 Earth Terminal Capacity 1 6 x 1mm2 Earth Terminal Capacity 2 5 x 1.5mm2 Earth Terminal Capacity 3 3 x 2.5mm2

Earth Terminal Capacity 4 2 x 4mm2 Multi-Strand

Earth Terminal Capacity 5 1 x 6mm2 **Product Class 1** Must be earthed **Ambient Operating** -5° to +40°C Temperature Recommended Location Indoor use only