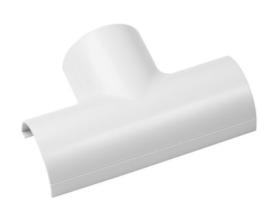

## 30x15mm White Equal Tee

Use to join 3x lengths of 30x15mm White trunking profile.