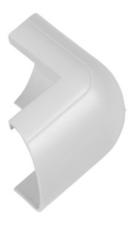

## 30x15mm White External Bend

Use to join 2x lengths around 90 degree outside corners.