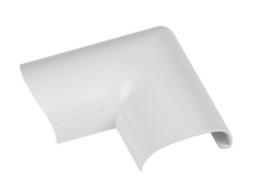

## 30x15mm White Door Top Bend

Use to change direction by 90 degrees around frame tops