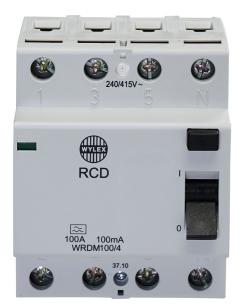

## List No. WRDM100/4

100A 100mA TYPE A 4P RCD

• Four Pole RCCB

- 100A 100mA
- Type A
- For use with Wylex NH distribution boards
- For incoming options, can be used with NH4PINKIT connection kit

| Product Specification Data           | Revision Date: 15/10/2021 |
|--------------------------------------|---------------------------|
| Number of poles                      | 4                         |
| Rated voltage                        | 415 V                     |
| Rated current                        | 100 A                     |
| Rated fault current                  | 100 mA                    |
| Rated insulation voltage Ui          | 400 V                     |
| Rated impulse withstand voltage Uimp | 4 kV                      |
| Mounting method                      | DIN rail                  |
| Leakage current type                 | A                         |
| Selective protection                 | No                        |
| Frequency                            | 50 Hz                     |
| Additional equipment possible        | No                        |
| With interlocking device             | No                        |
| Degree of protection (IP)            | IP20                      |
| Width in number of modular spacings  | 4                         |
| Product Standard/s                   | BS EN 61008               |
| CE Conformity                        | Yes                       |
| WEEE Symbol                          | Yes                       |
| UKCA Conformity                      | Yes                       |