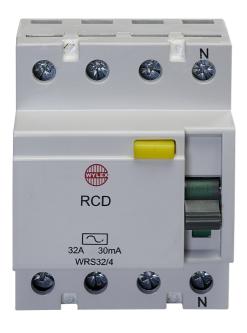

## List No. WRS32/4

32A 30mA TYPE AC 4P RCD

- Four Pole RCCB
- 32A 30mA
- Type AC
- For use with Wylex NH distribution boards
- For incoming options, can be used with NH4PINKIT connection kit

| Product Specification Data           | Revision Date: 15/10/2021 |
|--------------------------------------|---------------------------|
| Number of poles                      | 4                         |
| Rated voltage                        | 415 V                     |
| Rated current                        | 32 A                      |
| Rated fault current                  | 30 mA                     |
| Rated insulation voltage Ui          | 400 V                     |
| Rated impulse withstand voltage Uimp | 4 kV                      |
| Mounting method                      | DIN rail                  |
| Leakage current type                 | AC                        |
| Selective protection                 | No                        |
| Frequency                            | 50 Hz                     |
| Additional equipment possible        | No                        |
| With interlocking device             | No                        |
| Degree of protection (IP)            | IP20                      |
| Width in number of modular spacings  | 4                         |
| Product Standard/s                   | BS EN 61008               |
| CE Conformity                        | Yes                       |
| WEEE Symbol                          | Yes                       |
| UKCA Conformity                      | Yes                       |