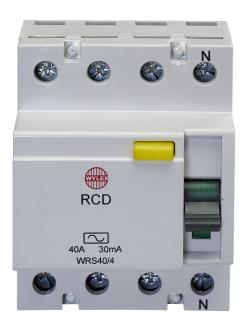

## List No. WRS40/4

40A 30mA TYPE AC 4P RCD

- Four Pole RCCB
- 40A 30mA
- Type AC
- For use with Wylex NH distribution boards
- For incoming options, can be used with NH4PINKIT connection kit

| Product Specification Data           | Revision Date: 15/10/2021 |
|--------------------------------------|---------------------------|
| Number of poles                      | 4                         |
| Rated voltage                        | 415 V                     |
| Rated current                        | 40 A                      |
| Rated fault current                  | 30 mA                     |
| Rated insulation voltage Ui          | 400 V                     |
| Rated impulse withstand voltage Uimp | 4 kV                      |
| Mounting method                      | DIN rail                  |
| Leakage current type                 | AC                        |
| Selective protection                 | No                        |
| Frequency                            | 50 Hz                     |
| Additional equipment possible        | No                        |
| With interlocking device             | No                        |
| Degree of protection (IP)            | IP20                      |
| Width in number of modular spacings  | 4                         |
| Product Standard/s                   | BS EN 61008               |
| CE Conformity                        | Yes                       |
| WEEE Symbol                          | Yes                       |
| UKCA Conformity                      | Yes                       |