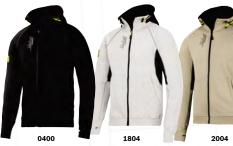

## 2816 Zipped Logo Hoodie

Open to ventilate, close to stay warm. Enjoy this hardworking zipped hoodie made in heavy, durable fabric that's equally soft and comfortable. Features thumb grip which holds the cuffs in position

Highly stable three thread fabric that keeps its shape - wash after wash

5800

1604

- Elastic drawstring at hood
- Kangaroo pockets to warm the hands
- Pre-washed for a comfortable pre-shrunk fit
- Ribbed cuffs and bottom hem protect against cool breezes

Material: Comfortable, durable fabric in 80% Cotton and 20% Polyester, 330 g/m<sup>2</sup>. Pre-washed.

Size: XS-XXXL - New adjusted fit, see page 126