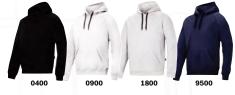

## 2800 Hoodie

Robust, straightforward Hoodie with a large kangaroo pocket to warm the hands. Easy to enjoy and ideal for company profiling.

- Brushed inside for extra comfort
- 2x2 rib with Lycra for solid performance
- Reinforced elbows for enhanced durability
- Material: 65% Polyester 35% Cotton, 300 g/m<sup>2</sup>. Size: XS-XXXL