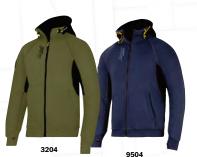

## 2816 Zipped Logo Hoodie

Open to ventilate, close to stay warm. Enjoy this hardworking zipped hoodie made in heavy, durable fabric that's equally soft and comfortable. Features thumb grip which holds the cuffs in position

Highly stable three thread fabric that keeps its shape - wash after wash

5800

1604

- Elastic drawstring at hood
- Kangaroo pockets to warm the hands
- Pre-washed for a comfortable pre-shrunk fit
- Ribbed cuffs and bottom hem protect against cool breezes

Material: Comfortable, durable fabric in 80% Cotton and 20% Polyester, 330 g/m<sup>2</sup>. Pre-washed.

Size: XS-XXXL - New adjusted fit, see page 126