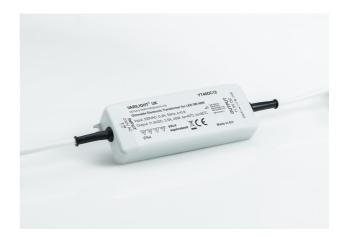

## Data Sheet Product Code: YT40DC12

O Dimmable power supply for 12V d.c LED strip up to a

O Enhanced performance with all 12V LED lamps up to a

O Soft start gently brings lights up to full brightness when

Product Features

maximum of 40W

maximum of 30W

temperature

you switch on and extends lamp life

O Short circuit protection

O Auto-resetting overload protection and over-

**Product Description:** 240V AC to 12V DC Dimmable Converter for LED Strip (max 40W)

Product Category: Electronic Transformer

Barcode: 5021575194180

Dimensions: 167x54x23mm

Product Weight: 180g

Fixing Centres: N/A

Depth from Mounting Face:

Recommended Back Box Depth: N/A

Operating Voltage: 220/250V AC

Maximum Load Rating: 40W

Maximum Current Rating: 230V AC: 0.2A / 11.5V AC: 3.5A

Terminal (Live) Diameter: N/A; Capacity: N/A

Terminal (Neutral) Diameter: N/A; Capacity: N/A

Terminal (Earth) Diameter: N/A; Capacity: N/A