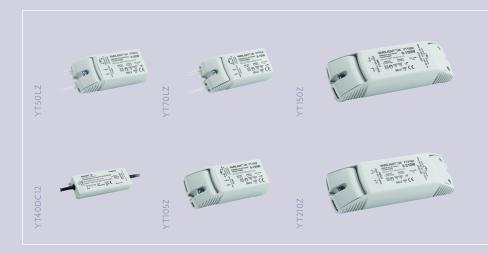

Choose the YT50LZ to power low voltage AC LED lighting or for DC LED lighting, such as LED strip, choose the YT40DC12.

## Dimmable Transformers

| YT50LZ | 0-50VA Low Voltage Lighting Transformer (with Trailing Leads) (Case A) |
|--------|------------------------------------------------------------------------|
| YT70Z  | 0-70VA Low Voltage Lighting Transformer (with Terminals) (Case A)      |
| YT70LZ | 0-70VA Low Voltage Lighting Transformer (with Trailing Leads) (Case A) |
| YT105Z | 0-105VA Low Voltage Lighting Transformer (with Terminals) (Case B)     |
| YT150Z | 0-150VA Low Voltage Lighting Transformer (with Terminals) (Case C)     |
| YT210Z | 0-210VA Low Voltage Lighting Transformer (with Terminals) (Case C)     |

## Dimmable Converters & LED Drivers

YTACDC AC to DC Dimmable Converter for LED strip (for use with Dimmable LV Transformers)

YT40DC12 240V AC to 12V DC Dimmable Transformer/Driver for LED Strip (max 40W) (Case D)