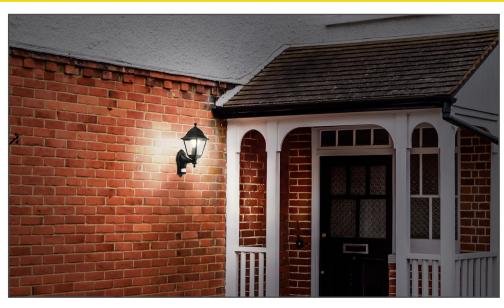

# **E27 COACH**LANTERN

#### **DECORATIVE EXTERIOR**

- E27 lampholder
- Die-cast aluminium housing
- Available in both full and half size varitations
- Adjustable PIR motion and day & night sensor
- Suitable for residential and commercial outdoor spaces including: entrances, driveways, patios & walkways

| CAT NO.   | DESCRIPTION                      |
|-----------|----------------------------------|
| LEXDCL3PB | 3 glass panel half coach lantern |
| LEXDCL4PB | 4 glass panel coach lantern      |
| LEXDCL6PB | 6 glass panel coach lantern      |