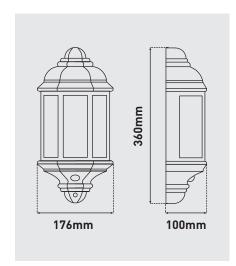

| CAT NO.   | DESCRIPTION                      |
|-----------|----------------------------------|
| LEXDCL3PB | 3 glass panel half coach lantern |
| LEXDCL4PB | 4 glass panel coach lantern      |
| LEXDCL6PB | 6 glass panel coach lantern      |