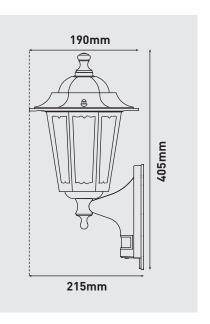

| CAT NO.   | DESCRIPTION                      |
|-----------|----------------------------------|
| LEXDCL3PB | 3 glass panel half coach lantern |
| LEXDCL4PB | 4 glass panel coach lantern      |
| LEXDCL6PB | 6 glass panel coach lantern      |