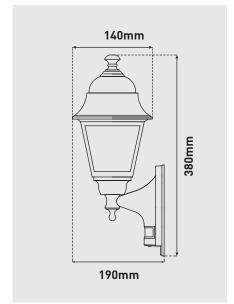

| CAT NO.   | DESCRIPTION                      |
|-----------|----------------------------------|
| LEXDCL3PB | 3 glass panel half coach lantern |
| LEXDCL4PB | 4 glass panel coach lantern      |
| LEXDCL6PB | 6 glass panel coach lantern      |