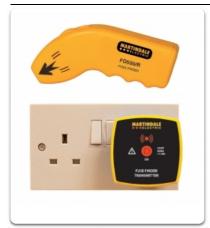

## Martindale Part No: MARFD500

The analogue Martindale Fuse Finder Kit (FD500) finds which fuse or breaker controls a circuit. It also enables tracing from socket to socket on a circuit. The transmitter (FD500/T) takes its power from the mains and emits a signal which the adjustable sensitivity receiver (FD500/R) can pick up. This combination can easily distinguish the appropriate circuit, even on a crowded fuse board. Sensitive analogue adjustment by thumb wheel finds the right breaker rapidly.

The FD500 fuse finder kit is supplied with a transmitter, receiver, batteries and instruction manual.