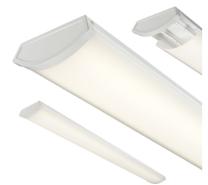

## Knightsbridge

230V IP20 5ft 49W LED Surface mount- emergency

## PRCLEDEM

www.mlaccessories.co.uk

| MLA PART CODE                 | PRCLEDEM                                                         |
|-------------------------------|------------------------------------------------------------------|
| DESCRIPTION                   | 230V IP20 5ft 49W LED Surface mount- emergency                   |
| NET WEIGHT (KG)               | 3.39                                                             |
| FINISH                        | White                                                            |
| DIFFUSER                      | Opal                                                             |
| DIMENSIONS (MM)               | Length - 1490<br>Width - 198<br>Projection - 68                  |
| CONSTRUCTION                  | Construction - Pressed steel<br>Construction 2 - & polycarbonate |
| CLASS                         | I                                                                |
| IP RATING                     | IP20                                                             |
| WATTAGE (W)                   | 49                                                               |
| LAMP TECHNOLOGY               | LED                                                              |
| LAMP INCLUDED                 | Yes                                                              |
| LUMENS (LM)                   | 6110                                                             |
| LUMENS LIGHT SOURCE ONLY (LM) | 7750                                                             |
| LUMEN TOLERANCE               | 5%                                                               |
| EFFICACY (LM/W)               | 153.455                                                          |
| LUMENS EMERGENCY MODE (LM)    | 600                                                              |
| CIRCUIT WATTAGE (W)           | 50.5                                                             |
| ССТ                           | 4000K                                                            |
| LIGHT COLOUR                  | Cool White                                                       |
| CRI                           | >80                                                              |
| SDCM                          | <6                                                               |
| RUNNING CURRENT (A)           | 0.228                                                            |
| DISPLACEMENT FACTOR           | >0.9                                                             |
| SVM                           | 0.81                                                             |
| PST-LM                        | 0.037                                                            |
| BEAM ANGLE (DEGREES)          | 120                                                              |