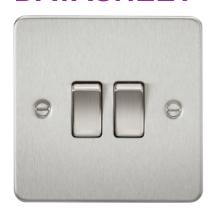

## **FP3000BC**

Flat Plate 10AX 2G 2-way switch - brushed chrome

www.mlaccessories.co.uk

| MLA PART CODE                            | FP3000BC                                          |
|------------------------------------------|---------------------------------------------------|
| DESCRIPTION                              | Flat Plate 10AX 2G 2-way switch - brushed chrome  |
| FINISH                                   | Brushed Chrome                                    |
| DIMENSIONS (MM)                          | Height - 87.5<br>Width - 87.5<br>Projection - 2.5 |
| MINIMUM MOUNTING BOX DEPTH               | 16mm                                              |
| CONSTRUCTION                             | Construction - Premium grade steel                |
| CLASS                                    | I                                                 |
| IP RATING                                | IP20                                              |
| INPUT VOLTAGE                            | 230V 50Hz                                         |
| SWITCH FUNCTION                          | 2-Way                                             |
| EARTH TERMINAL                           | Yes                                               |
| LOAD/MAX. LOAD                           | 10AX                                              |
| TERMINAL CAPACITY                        | 2 x 1.0mm² or 2 x 1.5mm²                          |
| WARRANTY                                 | 25year(s)                                         |
| MANUFACTURED IN ACCORDANCE WITH          | BS EN 60669-1                                     |
| ORIGIN OF MANUFACTURE                    | China                                             |
| DECLARATION OF CONFORMITY (HELD ON FILE) | Yes                                               |
| EAN                                      | 5055832917465                                     |